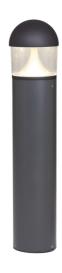

## **Taurus Bollard**

Taurus Bollard 1000mm Photocell Code: ATAUB/1/PC

- Robust die-cast aluminium bollard with a textured graphite finish suitable for education, commercial and hospitality outdoor applications
- High efficiency upto 100lm/w
- Innovative base plate design allows greater installation flexibility
- Integral emergency option

- CCT selectable between 3000K and 4000K and power selectable; offering a choice of 3
  outputs, in one luminaire
- Die-cast aluminium head with polycarbonate lens
- Supplied c/w root mounting kit
- Integral PIR option