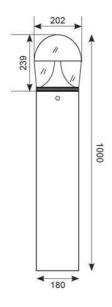

| TECHNICAL INFORMATION          |                |
|--------------------------------|----------------|
| Light Source                   | LED            |
| Colour / Finish                | Anthracite     |
| IP Rating                      | IP65           |
| Class Protection               | 1              |
| Internal / External            | External       |
| Surface / Recessed / Suspended | Floor, Surface |
| Lumen Depreciation             | L80 72,000h    |
| Warranty (Years)               | 5              |
| CE Mark                        | Yes            |
| Diameter                       | 180 mm         |
| -Height                        | 1,000 mm       |