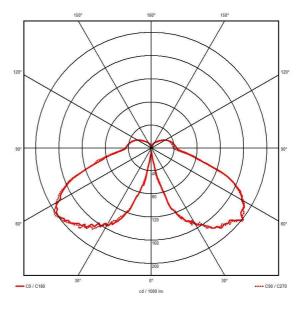

| GENERAL INFORMATION              |                         |
|----------------------------------|-------------------------|
| Wattage                          | 10W-24W                 |
| Lumens Delivered                 | 1100lm - 2600lm (4000K) |
| Lm/W                             | 110lm/W (4000K)         |
| Beam Angle                       | 140                     |
| CRI                              | 80                      |
| ССТ                              | 3000/4000K              |
| Input                            | 220-240V                |
| Operating Temp                   | -25°C - 50°C            |
| SDCM                             | 5                       |
| Product Weight without Packaging | 6.19 kg                 |
|                                  |                         |