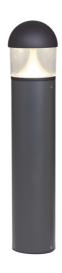

## **Taurus Bollard**

Taurus Bollard 1000mm Photocell Code: ATAUB/1/PC

- Robust die-cast aluminium bollard with a textured graphite finish suitable for education, commercial and hospitality outdoor applications
- High efficiency upto 100lm/w
- Innovative base plate design allows greater installation flexibility
- Integral emergency option

- CCT selectable between 3000K and 4000K and power selectable; offering a choice of 3
  outputs, in one luminaire
- Die-cast aluminium head with polycarbonate lens
- Supplied c/w root mounting kit
- Integral PIR option